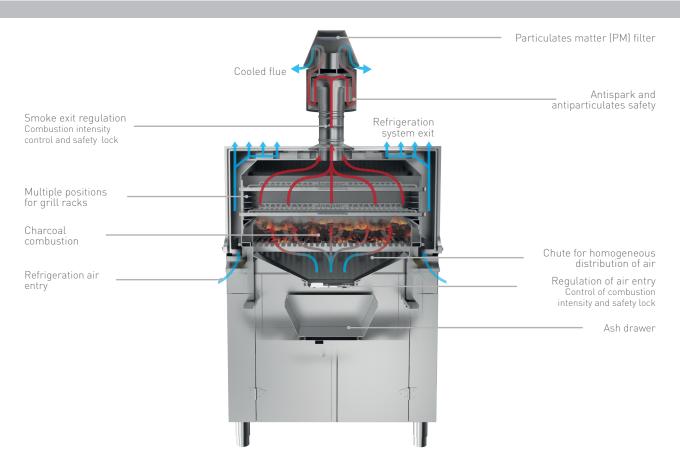

## **HJX-25-L**

Josper is an elegant combination of a grill and an oven in a single machine. It works 100% with charcoal. A unique closed barbecue design. Different levels of grilling. Flexible and robust, easy to use, with a front opening door system. Vent system for temperature control.

By bringing the added value that comes from the firewood (charcoal) to the raw material, we obtain those flavours of yesterday, as well as a perfect texture and juiciness. By combining the functions of an oven and grill, we can work at high temperatures, sealing the product, smoking and grilling at the same time. These results are unique, and make the Josper Charcoal Oven a piece of equipment that is also unique.