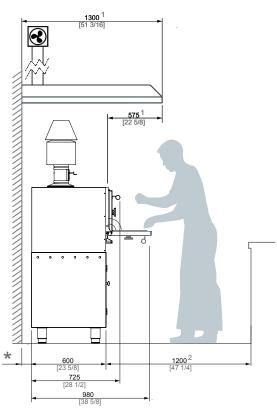

| INSTALLATION                           |           |          |
|----------------------------------------|-----------|----------|
| Clearance with non-flammable equipment | 100 mm    | 4 in     |
| Clearance with flammable equipment     | 300 mm    | 12 in    |
| Exhaust rate                           | 2800 m3/h | 1648 cfm |

## **JOSPER CHARCOAL BROILER OVEN HJX**

- \* MINIMUM DISTANCE TO FLAMMABLE ELEMENTS: 300 mm [12 in] / RECOMMENDED DISTANCE TO ANOTHER ELEMENTS: 100 mm [4 in]
- 1 RECOMMENDED HOOD'S MINIMUM DIMENSIONS
- 2 RECOMMENDED CHEE'S WORKING SPACE
- 3 THIS DISTANCE MAY BE MODIFIED BY THE SMOKE OUTLET SET CONFIGURATION.