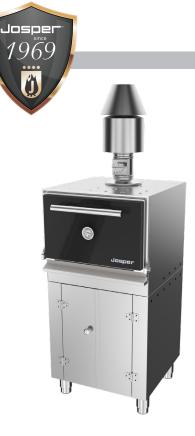

## **HJX-25-L**

Josper is an elegant combination of a grill and an oven in a single machine. It works 100% with charcoal. A unique closed barbecue design. Different levels of grilling. Flexible and robust, easy to use, with a front opening door system. Vent system for temperature control.

By bringing the added value that comes from the firewood (charcoal) to the raw material, we obtain those flavours of yesterday, as well as a perfect texture and juiciness. By combining the functions of an oven and grill, we can work at high temperatures, sealing the product, smoking and grilling at the same time. These results are unique, and make the Josper Charcoal Oven a piece of equipment that is also unique.