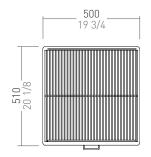

|           |          |
|----------------------------------------|-----------|----------|
| Clearance with non-flammable equipment | 100 mm    | 4 in     |
| Clearance with flammable equipment     | 300 mm    | 12 in    |
| Exhaust rate                           | 2800 m3/h | 1648 cfm |

| BUNDLES: SIZES AND WEIGHTS |                    |                         |  |
|----------------------------|--------------------|-------------------------|--|
| Sizes bundle 1             | 760 x 750 x 850 mm | 30 x 29 1/2 x 33 1/2 in |  |
| Gross weight bundle 1      | 162 kg             | 357.1 lb                |  |
| Sizes bundle 2             | 760 x 750 x 890 mm | 30 x 29 1/2 x 35 in     |  |
| Gross weight bundle 2      | 49 kg              | 108 lb                  |  |



**x2** 









Ed.05.2019 - Josper reserves the right to make modifications to catalogues, pricelists and promotional material according to the development and improvements applied to its equipment.













## **JOSPER CHARCOAL BROILER OVEN HJX**









- \* MINIMUM DISTANCE TO FLAMMABLE ELEMENTS: 300 mm [12 in] / RECOMMENDED DISTANCE TO ANOTHER ELEMENTS: 100 mm [4 in]
- 1 RECOMMENDED HOOD'S MINIMUM DIMENSIONS
- 2 RECOMMENDED CHEE'S WORKING SPACE
- 3 THIS DISTANCE MAY BE MODIFIED BY THE SMOKE OUTLET SET CONFIGURATION.