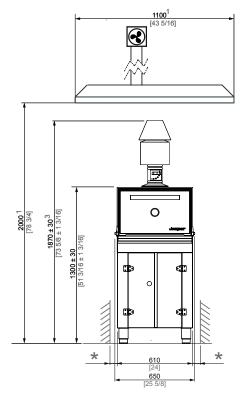

| INSTALLATION                           |           |          |
|----------------------------------------|-----------|----------|
| Clearance with non-flammable equipment | 100 mm    | 4 in     |
| Clearance with flammable equipment     | 300 mm    | 12 in    |
| Exhaust rate                           | 2800 m3/h | 1648 cfm |

## **JOSPER CHARCOAL BROILER OVEN HJX**

- \* MINIMUM DISTANCE TO FLAMMABLE ELEMENTS: 300 mm [12 in] / RECOMMENDED DISTANCE TO ANOTHER ELEMENTS: 100 mm [4 in]
- 1 RECOMMENDED HOOD'S MINIMUM DIMENSIONS
- 2 RECOMMENDED CHEE'S WORKING SPACE
- 3 THIS DISTANCE MAY BE MODIFIED BY THE SMOKE OUTLET SET CONFIGURATION.